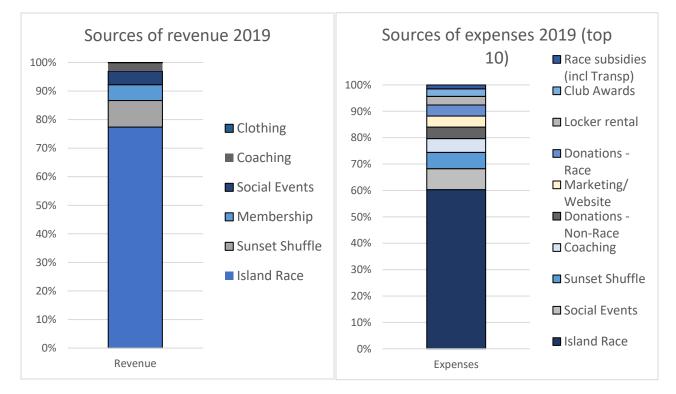

The Island Race generates most of our revenue (77%), but also accounts for 58% of our expenditures (see figure below). Thus, both our biggest revenue and expense item is tied to this race. While the Sunset Shuffle (9%) and social events (5%) and coaching (3%) bring in revenue, they are net losses as expenses are higher (or break-even for Sunset Shuffle since all profits are donated). This means the club relies on the Island Race and memberships fees (6%) to fund all other expenses.