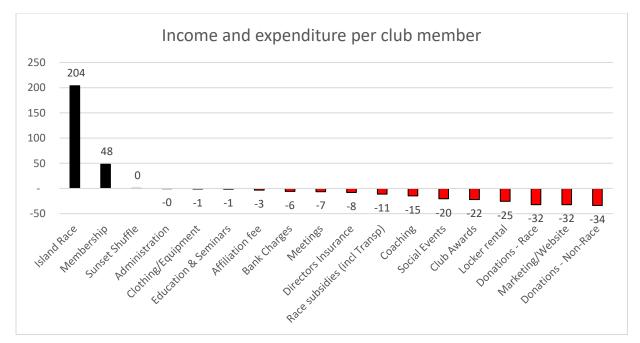

The same pattern holds when we look at incomes and expenditure per member.

By removing all race related and administrative costs and adjusting for total membership we can see how funds are spent by member. Longboat offers great value – per person we were able to donate \$66 to charities, offer (on average) \$42 worth of event subsidies, and provide a further \$13 in race subsidies.