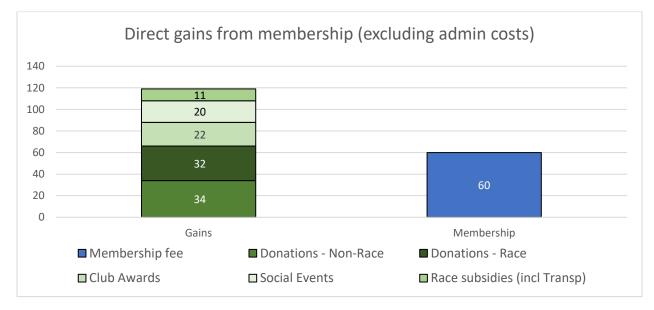

The same pattern holds when we look at incomes and expenditure per member.

By removing all race related and administrative costs and adjusting for total membership we can see how funds are spent by member. Longboat offers great value – per person we were able to donate \$66 to charities, offer (on average) \$42 worth of event subsidies, and provide a further \$13 in race subsidies.