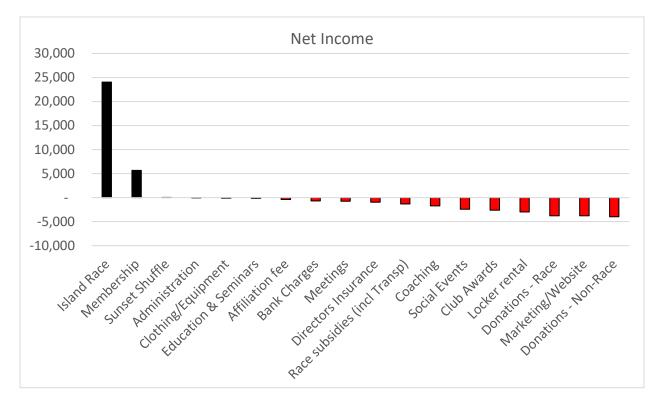

Looking at net gains or losses the income/ expenses pattern becomes clearer – as does the reliance on the Island Race. However, there are no other large (or fixed) expenditure items thus mitigating some risk. In 2020 it may be possible to increase funding of race subsidies, social events and club awards – thus directly giving back to our members.