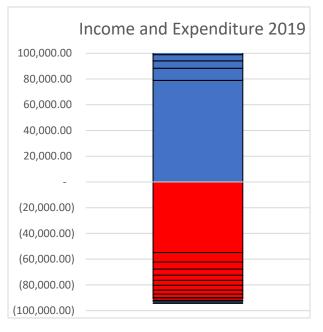

For the period January – November 2019 the club raised \$101,942.08 and spent \$94,432.36, resulting in a net profit of \$7,509.72. Given that our Members' Equity (retained earnings, or essentially what we have in our bank account) is \$60,163.29 there is no real need to run a profit. Instead in 2020 we should aim to increase our expenditure to match our revenues (although this is somewhat tricky to achieve given that we only know late in the year how much profit the Island Race has made).